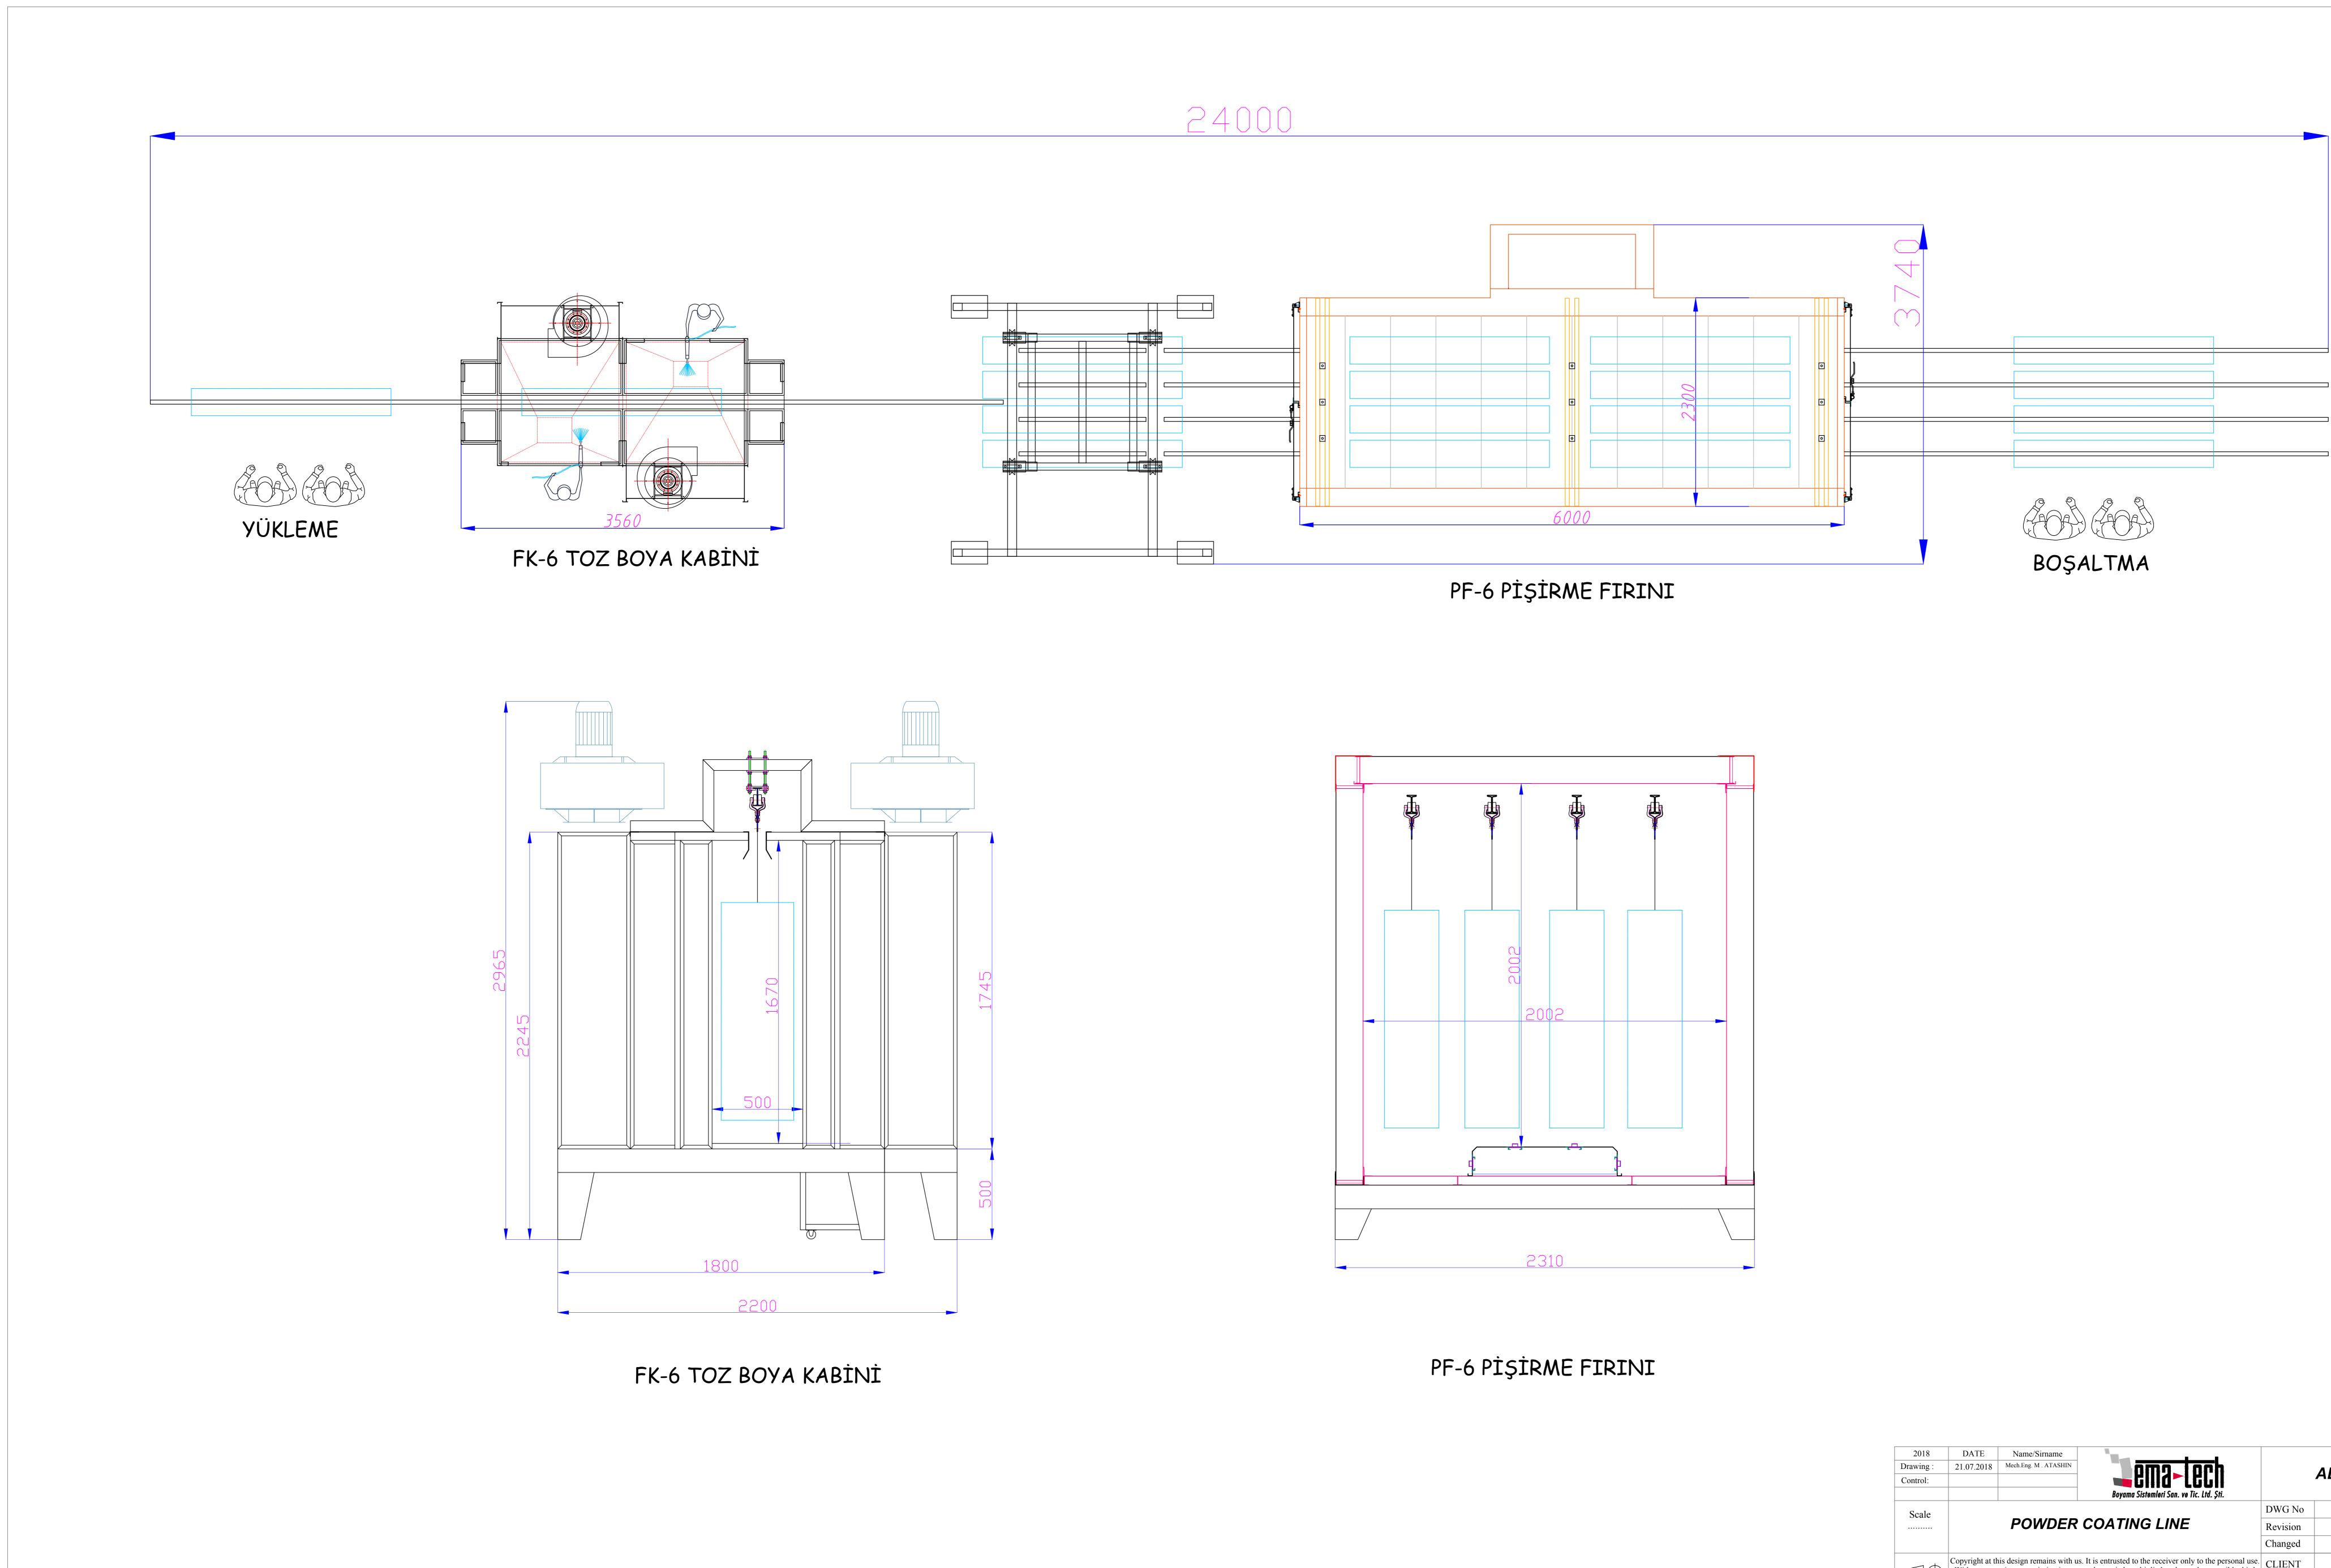

| 2018             | DATE                                                                                                                                                                                                | Name/Sirname                                                                                                 |                                          |           |                   |
|------------------|-----------------------------------------------------------------------------------------------------------------------------------------------------------------------------------------------------|--------------------------------------------------------------------------------------------------------------|------------------------------------------|-----------|-------------------|
| Drawing :        | 21.07.2018                                                                                                                                                                                          | Mech.Eng. M . ATASHIN                                                                                        | emariech                                 | ADA COLOR |                   |
| Control:         |                                                                                                                                                                                                     |                                                                                                              | Boyama Sistemleri San. ve Tic. Ltd. Ști. |           |                   |
| Scale            | POWDER COATING LINE                                                                                                                                                                                 |                                                                                                              |                                          | DWG No    | EMA267-1100-01-01 |
|                  |                                                                                                                                                                                                     |                                                                                                              |                                          | Revision  |                   |
|                  |                                                                                                                                                                                                     |                                                                                                              |                                          | Changed   |                   |
| $\square \oplus$ | Copyright at this design remains with us. It is entrusted to the receiver only to the personal use.<br>Without our written permission it may not be copied, multiplied, or be made accessible third |                                                                                                              |                                          | CLIENT    |                   |
| $\Box \Psi$      |                                                                                                                                                                                                     | persons. Illegal use by the receiver or third has civilian and criminal consequences. The designs<br>and all |                                          |           |                   |