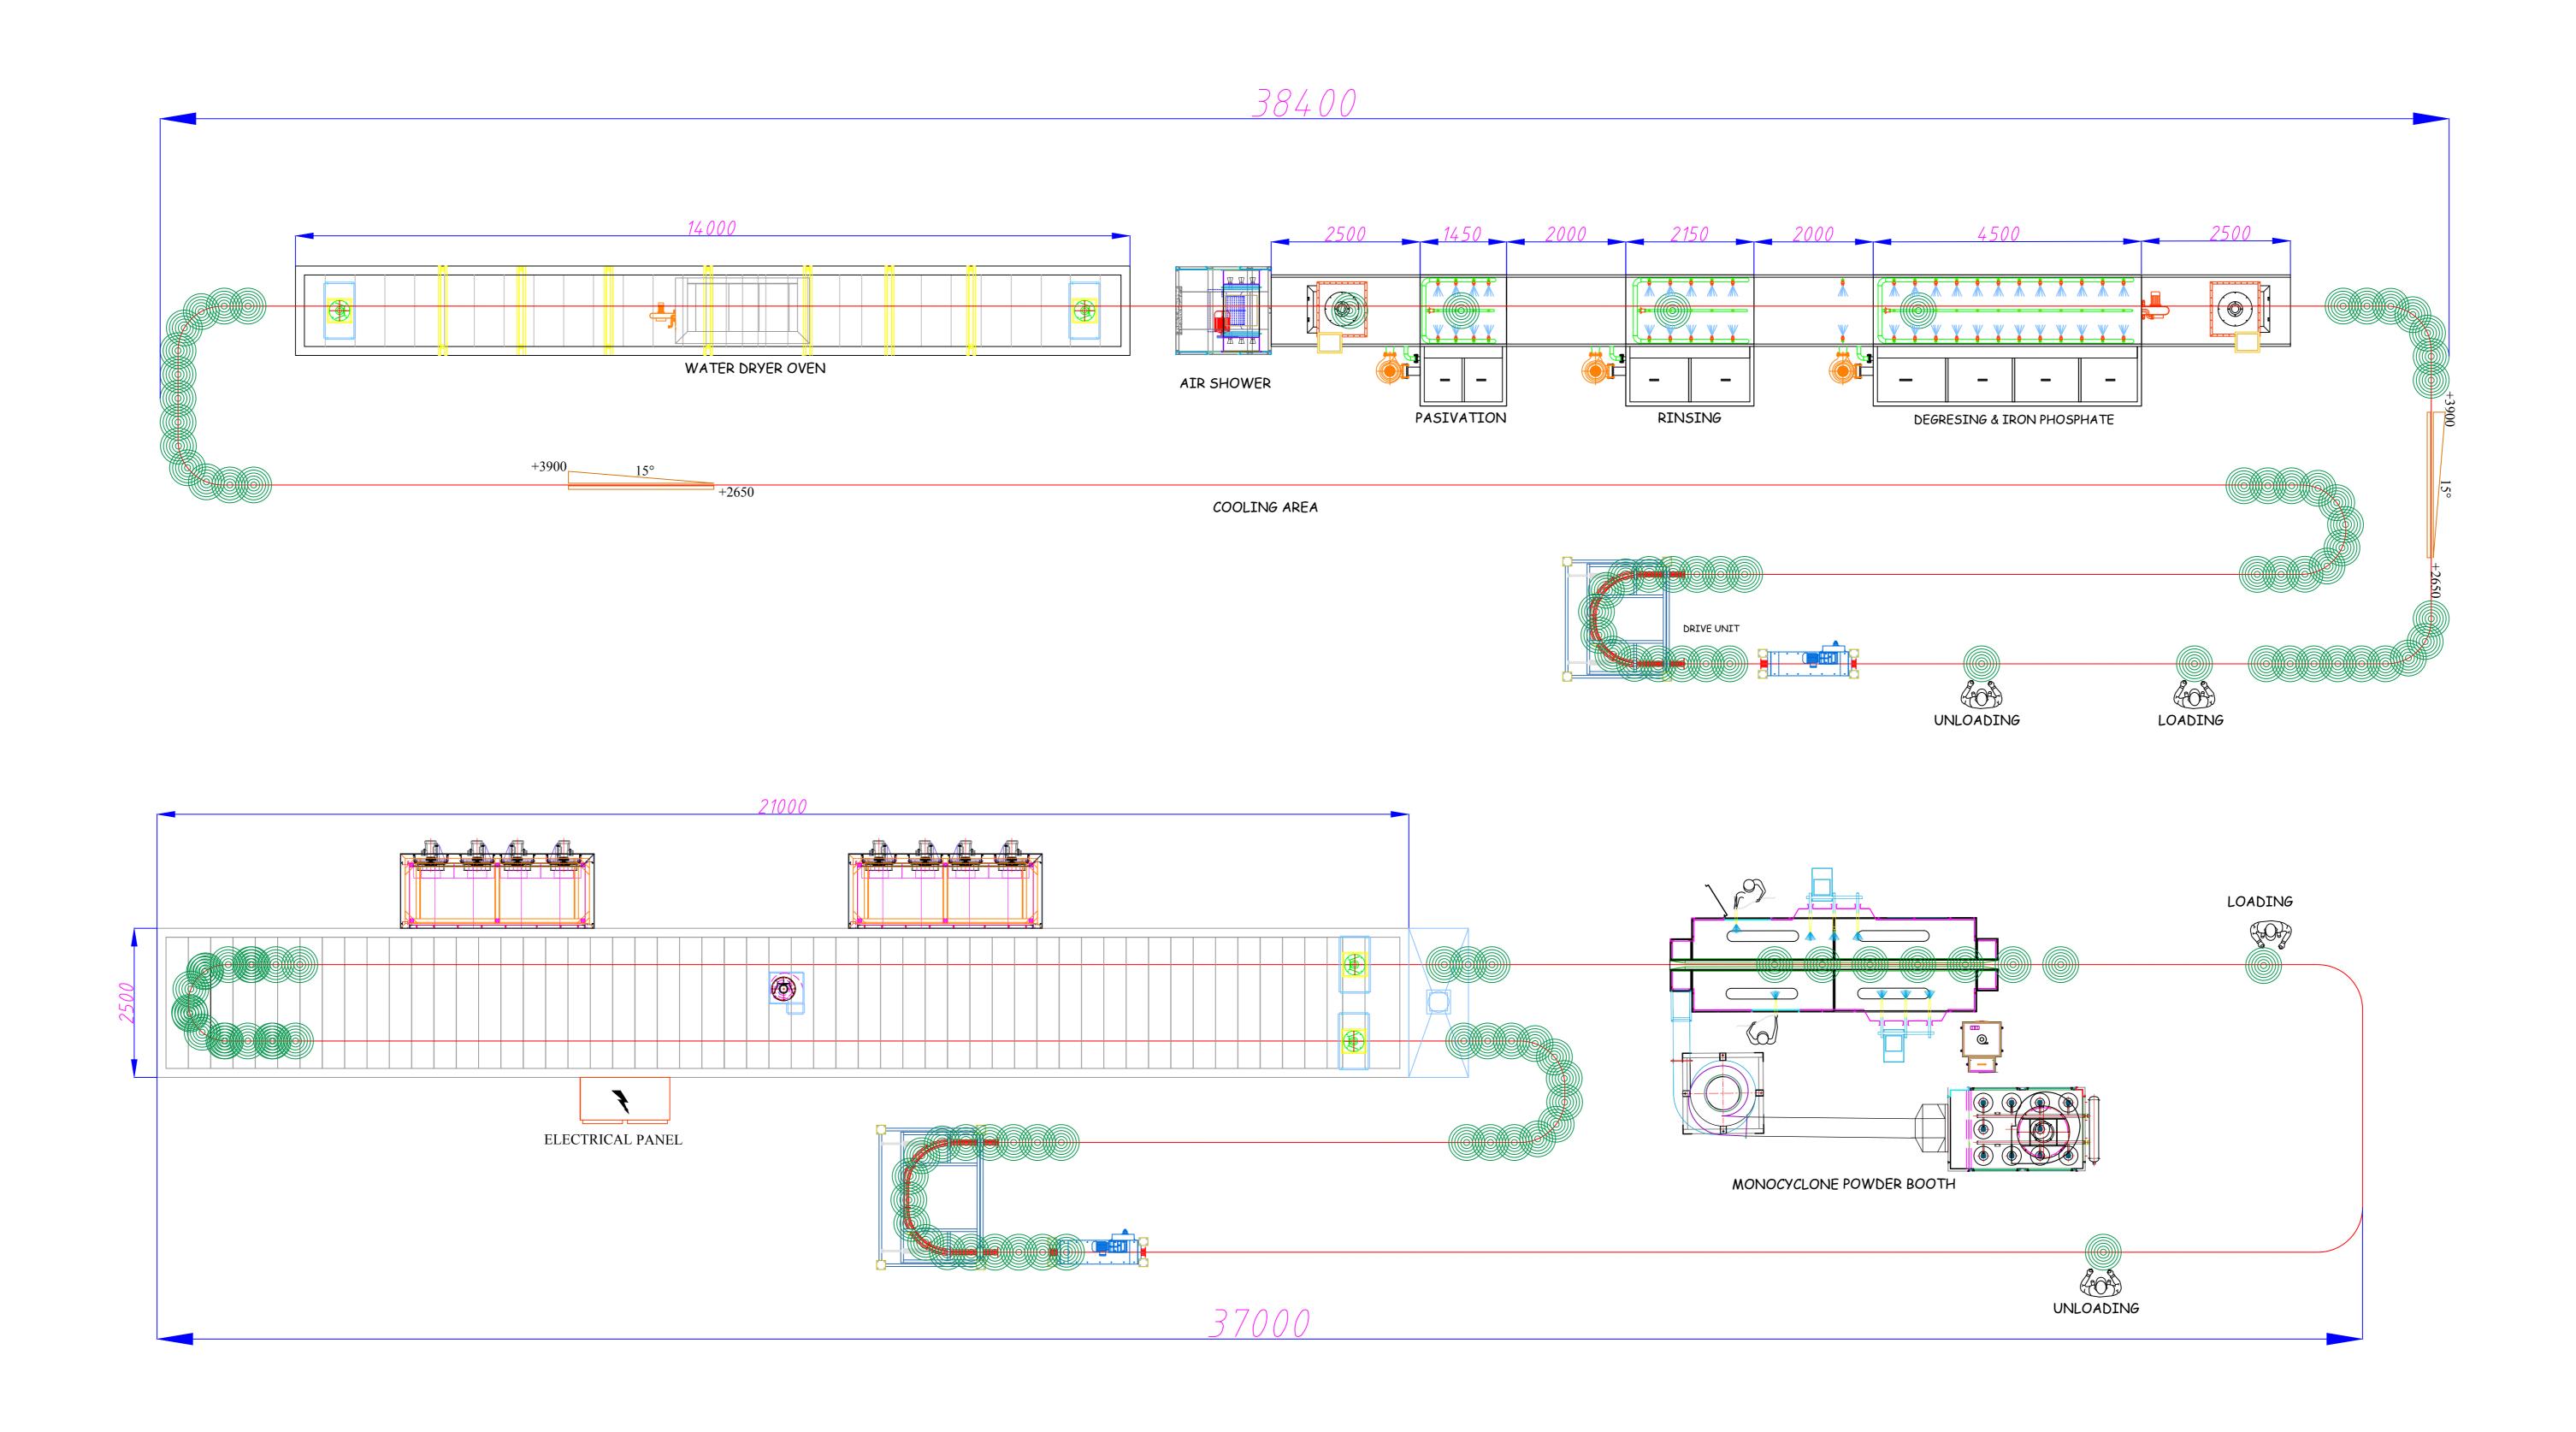

PRETRETMANT LINE

CONVEYOR LENGTH: 110 mt

CONVEYOR TYPE: Medium cardanic

MAX LOAD PER BAR: 50 KG

LINE SPEED FOR CYLINDER: 1.4 mt/min

POWDER COATING LINE

CONVEYOR LENGTH: 105 mt

**CONVEYOR TYPE: Medium cardanic** 

MAX LOAD PER BAR: 50 KG

LINE SPEED FOR CYLINDER: 1.4 mt/min

| Drawing : Control: | 29.03.2018                                                                                                                                                                                      | Mech.Eng. M . ATASHIN | <b>ema-</b> Lech                         |                | ADA COLOR            |  |
|--------------------|-------------------------------------------------------------------------------------------------------------------------------------------------------------------------------------------------|-----------------------|------------------------------------------|----------------|----------------------|--|
|                    |                                                                                                                                                                                                 |                       | Boyama Sistemleri San. ve Tic. Ltd. Şti. |                |                      |  |
| Scale              | CYLINDER PAINTING<br>FACILITY                                                                                                                                                                   |                       |                                          | DWG No         | EMA 526-1100-101-001 |  |
|                    |                                                                                                                                                                                                 |                       |                                          | Revision       |                      |  |
|                    |                                                                                                                                                                                                 |                       |                                          | Changed        |                      |  |
|                    | Copyright at this design remains with us. It is entrusted to the receiver only to the personal use Without our written permission it may not be copied, multiplied, or be made accessible third |                       |                                          | al use. CLIENT |                      |  |
|                    | persons. Illegal use by the receiver or third has civilian and criminal consequences. The designs                                                                                               |                       | esigns                                   |                |                      |  |