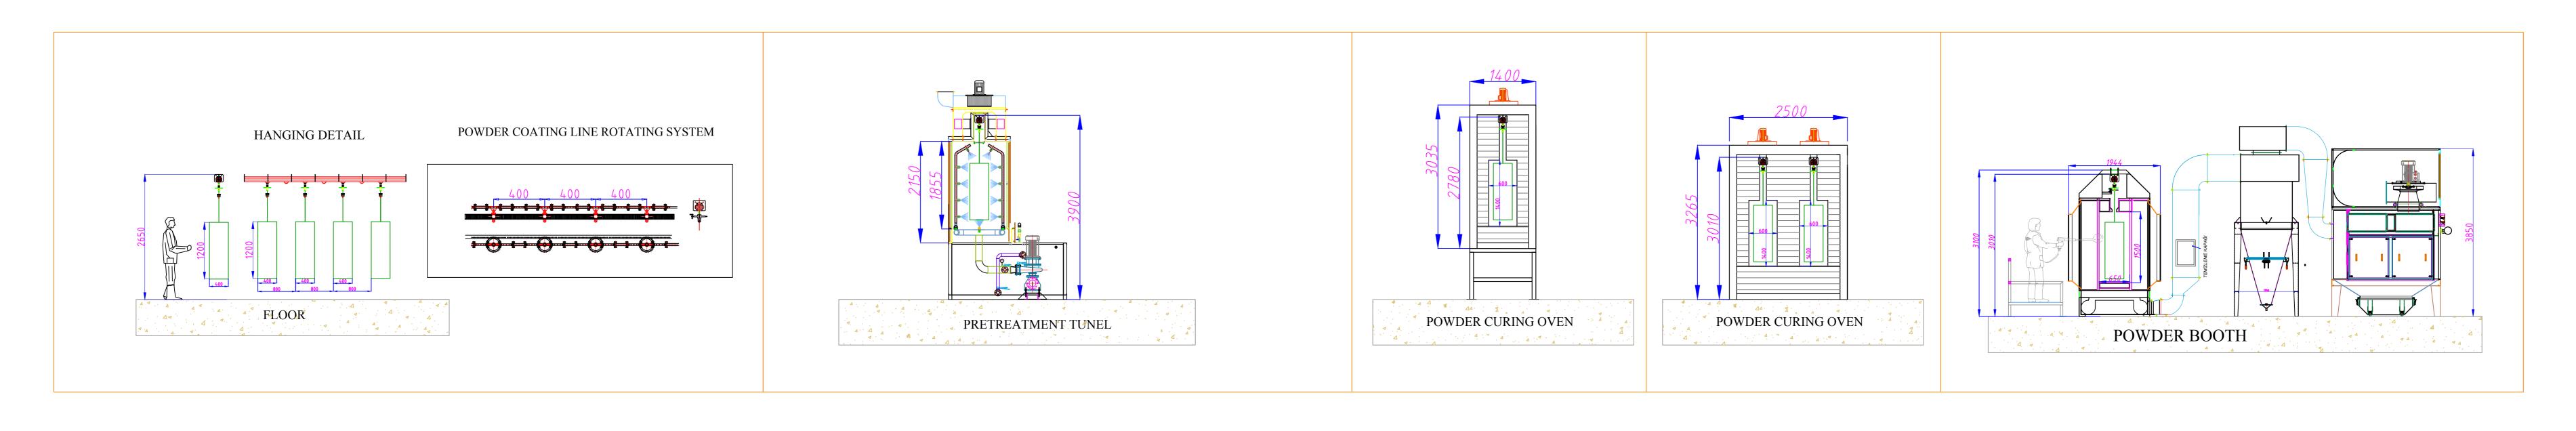

PRETRETMANT LINE

CONVEYOR LENGTH: 110 mt

CONVEYOR TYPE: Medium cardanic

MAX LOAD PER BAR: 50 KG

LINE SPEED FOR CYLINDER: 1.4 mt/min

POWDER COATING LINE

CONVEYOR LENGTH: 105 mt

**CONVEYOR TYPE: Medium cardanic** 

MAX LOAD PER BAR: 50 KG

LINE SPEED FOR CYLINDER: 1.4 mt/min

| Drawing : Control: | 29.03.2018                                                                                                                                                                                      | Mech.Eng. M . ATASHIN | <b>ema-</b> Lech                         |                | ADA COLOR            |  |
|--------------------|-------------------------------------------------------------------------------------------------------------------------------------------------------------------------------------------------|-----------------------|------------------------------------------|----------------|----------------------|--|
|                    |                                                                                                                                                                                                 |                       | Boyama Sistemleri San. ve Tic. Ltd. Şti. |                |                      |  |
| Scale              | CYLINDER PAINTING<br>FACILITY                                                                                                                                                                   |                       |                                          | DWG No         | EMA 526-1100-101-001 |  |
|                    |                                                                                                                                                                                                 |                       |                                          | Revision       |                      |  |
|                    |                                                                                                                                                                                                 |                       |                                          | Changed        |                      |  |
|                    | Copyright at this design remains with us. It is entrusted to the receiver only to the personal use Without our written permission it may not be copied, multiplied, or be made accessible third |                       |                                          | al use. CLIENT |                      |  |
|                    | persons. Illegal use by the receiver or third has civilian and criminal consequences. The designs                                                                                               |                       | esigns                                   |                |                      |  |