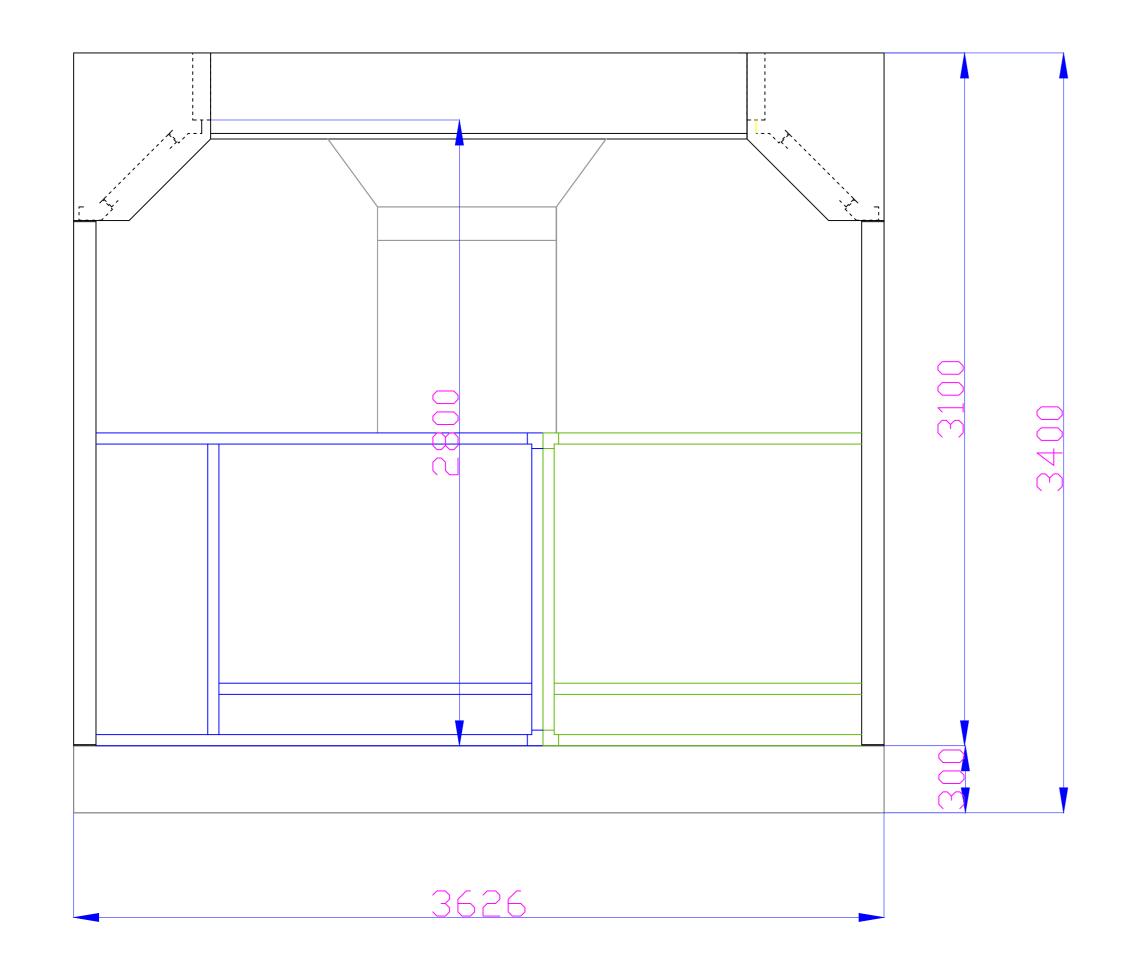

| 2018<br>Drawing : | DATE Name/Sirname 30.10.2018 Mech.Eng. M . ATASHIN                                                                                                                                               |                                          | Toma_loch | ADA COLOR |                     |
|-------------------|--------------------------------------------------------------------------------------------------------------------------------------------------------------------------------------------------|------------------------------------------|-----------|-----------|---------------------|
| Control:          |                                                                                                                                                                                                  | Boyama Sistemleri San. ve Tic. Ltd. Şti. |           |           |                     |
| Scale             | ELEN -7 PREPARATION BOOTH                                                                                                                                                                        |                                          |           | DWG No    | EMA613-1100-101-001 |
|                   |                                                                                                                                                                                                  |                                          |           | Revision  |                     |
|                   |                                                                                                                                                                                                  |                                          |           | Changed   |                     |
|                   | Copyright at this design remains with us. It is entrusted to the receiver only to the personal use. Without our written permission it may not be copied, multiplied, or be made accessible third |                                          |           | CLIENT    |                     |
|                   | persons. Illegal use by the receiver or third has civilian and criminal consequences. The designs and all                                                                                        |                                          |           |           |                     |