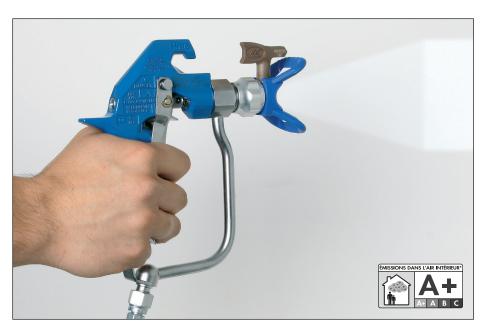

#### APPLICATION.

Expert'Liss is sprayed with any type of machine suitable for spraying coatings in 1 or 2 smoothed coats.

We recommend removing the filters and spraying at about 60 cm from the substrate.

Airless pump with stainless ball bearing (Ideal nozzles, 631 for smoothing or 635 to 651 according to the power of the machine used).